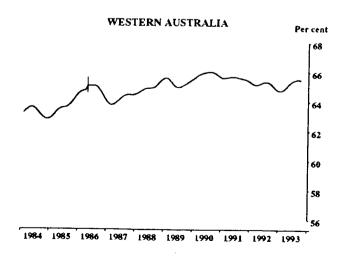

#### PARTICIPATION RATE: TREND SERIES

I Indicates break in series. Estimates for the period prior to April 1986 are based on the old definition. See paragraphs 14 and 15 of the Explanatory Notes.