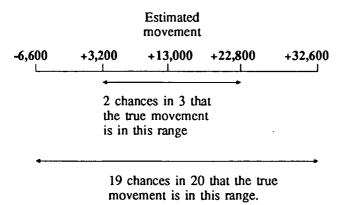

|                     | TABLE 1. LAB | OUR FOR | <u>CE STATUS</u> |        |          | LATION A    | GED 15 A   | ND OVER-  | -continued                              |             |         |
|---------------------|--------------|---------|------------------|--------|----------|-------------|------------|-----------|-----------------------------------------|-------------|---------|
|                     |              |         | <del></del>      | Unempl | oyed     | <del></del> |            |           |                                         |             |         |
|                     |              |         | Looking          | for    |          |             |            |           |                                         |             |         |
|                     |              |         | full-time v      | work   |          |             |            |           |                                         |             |         |
|                     |              |         | Aged             |        | Looking  |             |            |           |                                         |             |         |
|                     |              |         | 15-19            |        | for      |             |            |           | Civilian                                |             |         |
|                     | Emplo        | nad.    | looking          |        | pari-    |             |            | Not in    | population                              | 11nemn      | Partic- |
|                     |              | yeu     | •                |        | •        |             | Labour     | labour    |                                         | loyment     | ipation |
| •                   | Full-time    |         | for              |        | time     |             |            |           | •                                       | •           | •       |
| Month               | workers      | Total   | first job        | Total  | work     | Total       | force      | force     | and over                                |             | rate    |
|                     |              |         |                  |        | - '000 - |             |            |           |                                         | - per       | cent -  |
|                     |              |         |                  | ALL    | FEMALES  |             |            |           |                                         | <del></del> |         |
| 1992 —              |              |         |                  |        |          |             |            |           |                                         |             |         |
| July                | 1,887.4      | 3,264.0 | 31.0             | 259.2  | 90.8     | 350.1       | 3,614.1    | 3,329.6   | 6,943.6                                 | 9.7         | 52.0    |
| August              | 1,839.5      | 3,245.8 | 29.3             | 244.0  | 97.9     | 342.0       | 3,587.8    | 3,364.6   | 6,952.4                                 | 9.5         | 51.6    |
| September           | 1,881.8      | 3,291.0 | 25.8             | 245.3  | 114.1    | 359.4       | 3,650.4    | 3,310.9   | 6,961.3                                 | 9.8         | 52.4    |
| October             | 1,870.5      | 3,256.2 | 25.3             | 244.2  | 101.2    | 345.4       | 3,601.6    | 3,367.5   | 6,969.1                                 | 9.6         | 51.7    |
|                     | •            |         |                  | 239.5  | 91.6     | 331.1       | 3,581.8    | 3,395.0   | 6,976.8                                 | 9.2         | 51.3    |
| November            | 1,878.8      | 3,250.7 | 28.9             |        |          |             |            |           |                                         |             |         |
| December            | 1,935.0      | 3,277.8 | 45.3             | 279.0  | 101.0    | 380.0       | 3,657.8    | 3,326.8   | 6,984.6                                 | 10.4        | 52.4    |
| 1993 —              |              |         |                  |        |          |             |            |           |                                         |             |         |
| January             | 1,930.6      | 3,175.4 | 44.3             | 287.9  | 89.3     | 377.2       | 3,552.5    | 3,440.0   | 6,992.5                                 | 10.6        | 50.8    |
| February            | 1,897.5      | 3,204.6 | 40.1             | 300.4  | 112.4    | 412.9       | 3,617.5    | 3,383.0   | 7,000.5                                 | 11.4        | 51.7    |
| •                   | 1,918.8      | 3,271.5 | 32.7             | 280.3  | 115.3    | 395.6       | 3,667.1    | 3,341.3   | 7,008.4                                 | 10.8        | 52.3    |
| March               |              | 3,235.3 | 25.1             | 252.1  | 94.5     | 346.6       | 3,581.9    | 3,432.9   | 7,014.8                                 |             | 51.1    |
| April               | 1,895.5      |         |                  |        |          |             |            |           |                                         |             |         |
| May                 | 1,897.2      | 3,264.6 | 26.8             | 249.6  | 94.7     | 344.4       | 3,609.0    | 3,412.2   | 7,021.2                                 |             | 51.4    |
| June                | 1,905.5      | 3,267.9 | 27.4             | 256.4  | 93.8     | 350.1       | 3,618.1    | 3,409.6   | 7,027.6                                 | 9.7         | 51.5    |
| July                | 1,912.1      | 3,260.7 | 25.0             | 251.8  | 91.3     | 343.2       | 3,603.9    | 3,430.2   | 7,034.1                                 | 9.5         | 51.2    |
| August              | 1,872.6      | 3,252.6 | 22.8             | 257.1  | 95.9     | 353.0       | 3,605.6    | 3,435.2   | 7,040.8                                 | 9.8         | 51.2    |
| September           | 1,907.8      | 3,331.3 | 24.5             | 268.4  | 105.4    | 373.8       | 3,705.1    | 3,342.4   | 7,047.5                                 |             | 52.6    |
| осранных            | 1,507.0      | 5,551.5 | 24.5             | 200.4  | 103.1    | 373.0       | 5,,,,,,,,, | 5,5 15. 1 | ,,,,,,,,,,,,,,,,,,,,,,,,,,,,,,,,,,,,,,, |             | 55.0    |
| Standard error of — |              |         |                  |        |          |             |            |           |                                         |             |         |
| September 1993      |              |         |                  |        |          |             |            |           |                                         |             |         |
| estimates           | 15.0         | 18.3    | 2.4              | 7.0    | 4.7      | 8.0         | 19.0       | 18.3      |                                         | 0.2         | 0.3     |
| Aug 93 to Sep 93    |              |         |                  |        |          |             |            |           |                                         |             |         |
| movements           | 11.2         | 13.8    | 2.2              | 5.4    | 3.8      | 6.1         | 14.4       | 14.0      |                                         | 0.2         | 0.2     |
| HIOVEINEIRS         |              |         | 2.2              |        |          | 0.1         |            | 14.0      |                                         |             |         |
| 1000                |              |         |                  | P      | RSONS    |             |            |           |                                         |             |         |
| 1992 —              |              |         | <b>60.0</b>      | 700.4  | 100.0    | 006.0       | 0.777      | 60070     | 12 706 0                                | 107         | (2.2    |
| July                | 5,905.4      | 7,741.6 | 63.0             | 793.4  | 133.0    | 926.3       | 8,667.9    | 5,037.9   | 13,705.8                                |             | 63.2    |
| August              | 5,806.0      | 7,679.3 | 63.0             | 765.1  | 141.3    | 906.4       | 8,585.7    | 5,136.5   | 13,722.2                                |             | 62.6    |
| September           | 5,881.6      | 7,760.6 | 59.0             | 765.6  | 160.6    | 926.1       | 8,686.8    | 5,051.9   | 13,738.6                                | 10.7        | 63.2    |
| October             | 5,875.7      | 7,724.9 | 55.7             | 747.3  | 155.2    | 902.5       | 8,627.4    | 5,126.3   | 13,753.6                                | 10.5        | 62.7    |
| November            | 5,838.8      | 7,656.6 | 62.7             | 759.2  | 136.1    | 895.3       | 8,552.0    | 5,216.6   | 13,768.6                                | 10.5        | 62.1    |
| December            | 5,964.9      | 7,750.1 | 88.8             | 827.5  | 161.1    | 988.7       | 8,738.7    | 5,044.8   | 13,783.6                                |             | 63.4    |
|                     | 3,304.5      | 7,750.1 | 00.0             | 027.5  |          | ,,,,,,      | 0,750.7    | 5,011.0   | 15,705.0                                |             | 05.1    |
| 1993 —              |              | a coa o | 06:              | 000 7  | 1050     | 1.017.4     | 0 (15 4    | £ 102 0   | 12 700 0                                | 110         | (0.4    |
| January             | 5,911.3      | 7,597.8 | 96.1             | 882.7  | 135.0    | 1,017.6     | 8,615.4    | 5,183.9   | 13,799.3                                |             | 62.4    |
| February            | 5,890.4      | 7,606.1 | 87.8             | 886.0  | 166.7    | 1,052.8     | 8,658.9    | 5,156.1   | 13,814.9                                |             | 62.7    |
| March               | 5,922.1      | 7,730.1 | 66.8             | 814.8  | 174.4    | 989.2       | 8,719.3    | 5,111.3   | 13,830.6                                | 11.3        | 63.0    |
| April               | 5,878.0      | 7,662.2 | 58.4             | 780.0  | 150.7    | 930.8       | 8,592.9    | 5,249.9   | 13,842.8                                | 10.8        | 62.1    |
| May                 | 5,902.5      | 7,715.7 | 56.5             | 785.7  | 147.2    | 932.9       | 8,648.5    | 5,206.5   | 13,855.0                                |             | 62.4    |
| _ *                 |              |         |                  | 783.7  |          | 922.7       | •          | 5,202.8   | 13,867.2                                |             | 62.5    |
| June                | 5,928.2      | 7,741.7 | 53.2             |        | 139.5    |             | 8,664.4    |           |                                         |             |         |
| July                | 5,941.0      | 7,745.2 | 51.4             | 767.3  | 133.2    | 900.5       | 8,645.7    | 5,233.7   | 13,879.4                                |             |         |
| August              | 5,853.5      | 7,684.9 | 53.2             | 782.1  | 142.0    | 924.1       | 8,609.1    | 5,283.0   | 13,892.0                                |             |         |
| September           | 5,941.3      | 7,843.9 | 54.1             | 783.6  | 156.0    | 939.6       | 8,783.5    | 5,121.2   | 13,904.7                                | 10.7        | 63.2    |
| Crandond areas of   |              |         |                  |        |          |             |            |           |                                         |             |         |
| Standard error of   |              |         |                  |        |          |             |            |           |                                         |             |         |
| September 1993      |              |         |                  |        |          |             | 20.0       |           |                                         |             |         |
| estimates           | 22.3         | 24.5    | 3.5              | 10.7   | 5.6      | 11.5        | 25.4       | 21.2      | • •                                     | 0.1         | 0.2     |
| Aug 93 to Sep 93    |              |         |                  |        |          |             |            |           |                                         |             |         |
| movements           | 17.2         | 19.1    | 3.0              | 8.0    | 4.4      | 8.6         | 19.9       | 16.4      |                                         | 0.1         | 0.1     |