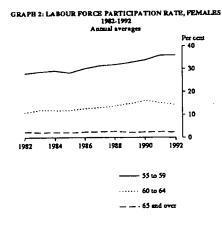

The participation rate for older persons also varies according to age with the rate declining significantly as age increases. In 1992, the participation rate for persons aged 55 to 59 years was 55 per cent compared with 32 per cent for persons aged 60 to 64 years and 5 per cent for those aged 65 and over.

#### Participation rate

The participation rate for older males in 1992 was 33 per cent, significantly higher than the rate for older females (11 per cent). However, the male participation rate has declined steadily over the last ten years from a peak of 39 per cent in 1982 while the female rate has increased slightly from 10 per cent recorded in 1982.