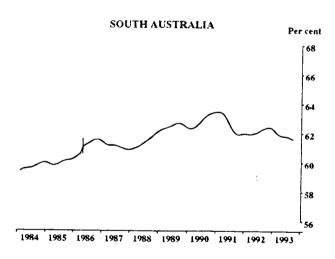

#### PARTICIPATION RATE: TREND SERIES

I Indicates break in series. Estimates for the period prior to April 1986 are based on the old definition. See paragraphs 14 and 15 of the Explanatory Notes.