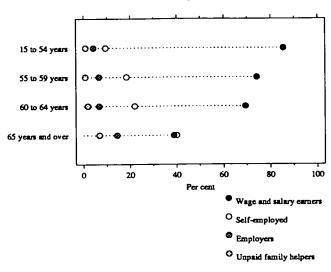

Status in employment

The proportion of employed persons who are employers, self-employed and unpaid family helpers increases with age (see Graph 4).

GRAPH 4: EMPLOYED PERSONS: STATUS OF WORKER BY AGE, 1992
Annual Averages

In 1992, 74 per cent of employed persons aged 55 to 59 years were wage and salary earners, as were 69 per cent of those aged 60 to 64 years and 39 per cent of those aged 65 years and over (compared with 85 per cent of employed persons aged 15 to 54 years). In contrast, 8 per cent of older workers were employers and 23 per cent of older workers were self-employed, compared with 4 per cent and 9 per cent respectively of those aged 15 to 54.

TABLE 3 : STATUS IN EMPLOYMENT BY AGE, 1992 Annual averages ('000)

Status in Employment

| Age         | Employers | Self-employed | Wage and<br>Salary Earners | Unpaid Family<br>Helpers |
|-------------|-----------|---------------|----------------------------|--------------------------|
| 15-54       | 292.1     | 660.3         | 5,974.5                    | 61.8                     |
| 55 and over | 52.6      | 155.2         | 458.2                      | 14.0                     |
| 55-59       | 24.2      | 69.0          | 277.1                      | 3.0                      |
| 60-64       | 13.5      | 44.6          | 140.8                      | 3.9                      |
| 65 and over | 14.9      | _ 41.5        | 40.3                       | 7.1                      |