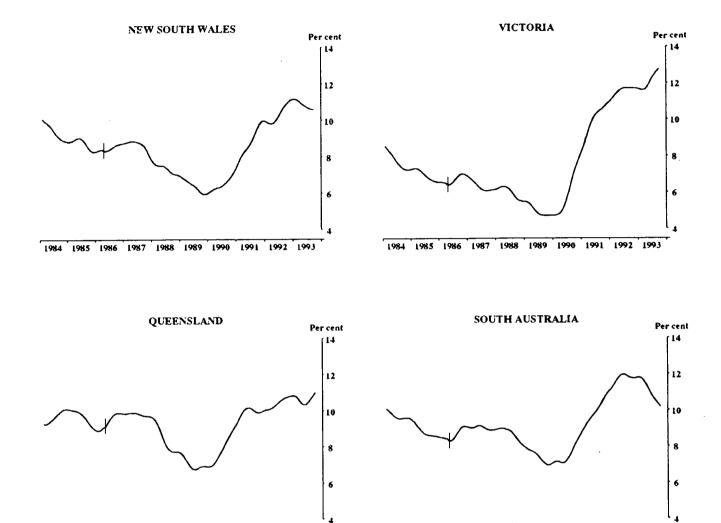

#### **UNEMPLOYMENT RATE: TREND SERIES**

1984 1985 1986 1987 1988 1989 1990 1991 1992 1993

1991 1992 1993

Indicates break in series. Estimates for the period prior to April 1986 are based on the old definition. See paragraphs 14 and 15 of the Explanatory Notes.