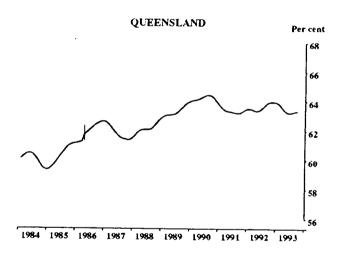

#### PARTICIPATION RATE: TREND SERIES

I Indicates break in series. Estimates for the period prior to April 1986 are based on the old definition. See paragraphs 14 and 15 of the Explanatory Notes.