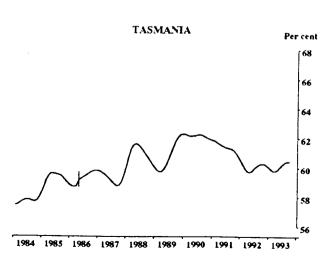

#### PARTICIPATION RATE: TREND SERIES

I Indicates break in series. Estimates for the period prior to April 1986 are based on the old definition. See paragraphs 14 and 15 of the Explanatory Notes.