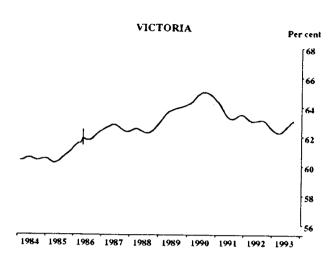

#### PARTICIPATION RATE: TREND SERIES

I Indicates break in series. Estimates for the period prior to April 1986 are based on the old definition. See paragraphs 14 and 15 of the Explanatory Notes.