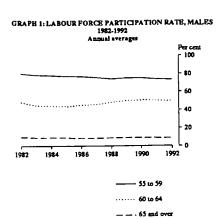

## Older persons in the labour force

During the last ten years, the labour force participation rates of older people (persons aged 55 years and over) have shown consistent trends. For males aged 55 to 59 years, the rate has declined from 80 per cent to 73 per cent while the rate for females in this age group has increased from 28 per cent to 36 per cent.

For males aged 60 to 64 years, the rate has been increasing generally since 1985 and now stands at 49 per cent. For females in this age group, the rate has increased over the period 1982 to 1992 from 11 per cent to 14 per cent. For males and females aged 65 years and over the rates have settled at 9 and 2 per cent respectively.

These changes result in an overall decrease in the participation rate for persons aged 55 years and over from 23 per cent to 21 per cent between 1982 and 1992. The increase in population of this group has meant, however, that the number of older persons in the labour force has increased from 667,000 in 1982 to 746,200 in 1992. In contrast, the participation rates for persons aged 15 to 54 was 77 per cent in 1992, up from 74 per cent ten years earlier.