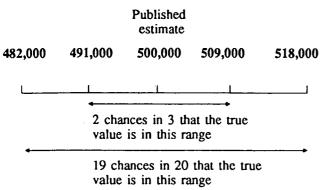

|                     | TABLE 1. LAB | OUR FOR | <u>CE STATUS</u> |        |          | LATION A    | GED 15 A   | ND OVER-  | -continued                              |             |         |
|---------------------|--------------|---------|------------------|--------|----------|-------------|------------|-----------|-----------------------------------------|-------------|---------|
|                     |              |         | <del></del>      | Unempl | oyed     | <del></del> |            |           |                                         |             |         |
|                     |              |         | Looking          | for    |          |             |            |           |                                         |             |         |
|                     |              |         | full-time v      | work   |          |             |            |           |                                         |             |         |
|                     |              |         | Aged             |        | Looking  |             |            |           |                                         |             |         |
|                     |              |         | 15-19            |        | for      |             |            |           | Civilian                                |             |         |
|                     | Emplo        | nad.    | looking          |        | pari-    |             |            | Not in    | population                              | 11nemn      | Partic- |
|                     |              | yeu     | •                |        | •        |             | Labour     | labour    |                                         | loyment     | ipation |
| •                   | Full-time    |         | for              |        | time     |             |            |           | •                                       | •           | •       |
| Month               | workers      | Total   | first job        | Total  | work     | Total       | force      | force     | and over                                |             | rate    |
|                     |              |         |                  |        | - '000 - |             |            |           |                                         | - per       | cent -  |
|                     |              |         |                  | ALL    | FEMALES  |             |            |           |                                         | <del></del> |         |
| 1992 —              |              |         |                  |        |          |             |            |           |                                         |             |         |
| July                | 1,887.4      | 3,264.0 | 31.0             | 259.2  | 90.8     | 350.1       | 3,614.1    | 3,329.6   | 6,943.6                                 | 9.7         | 52.0    |
| August              | 1,839.5      | 3,245.8 | 29.3             | 244.0  | 97.9     | 342.0       | 3,587.8    | 3,364.6   | 6,952.4                                 | 9.5         | 51.6    |
| September           | 1,881.8      | 3,291.0 | 25.8             | 245.3  | 114.1    | 359.4       | 3,650.4    | 3,310.9   | 6,961.3                                 | 9.8         | 52.4    |
| October             | 1,870.5      | 3,256.2 | 25.3             | 244.2  | 101.2    | 345.4       | 3,601.6    | 3,367.5   | 6,969.1                                 | 9.6         | 51.7    |
|                     | •            |         |                  | 239.5  | 91.6     | 331.1       | 3,581.8    | 3,395.0   | 6,976.8                                 | 9.2         | 51.3    |
| November            | 1,878.8      | 3,250.7 | 28.9             |        |          |             |            |           |                                         |             |         |
| December            | 1,935.0      | 3,277.8 | 45.3             | 279.0  | 101.0    | 380.0       | 3,657.8    | 3,326.8   | 6,984.6                                 | 10.4        | 52.4    |
| 1993 —              |              |         |                  |        |          |             |            |           |                                         |             |         |
| January             | 1,930.6      | 3,175.4 | 44.3             | 287.9  | 89.3     | 377.2       | 3,552.5    | 3,440.0   | 6,992.5                                 | 10.6        | 50.8    |
| February            | 1,897.5      | 3,204.6 | 40.1             | 300.4  | 112.4    | 412.9       | 3,617.5    | 3,383.0   | 7,000.5                                 | 11.4        | 51.7    |
| •                   | 1,918.8      | 3,271.5 | 32.7             | 280.3  | 115.3    | 395.6       | 3,667.1    | 3,341.3   | 7,008.4                                 | 10.8        | 52.3    |
| March               |              | 3,235.3 | 25.1             | 252.1  | 94.5     | 346.6       | 3,581.9    | 3,432.9   | 7,014.8                                 |             | 51.1    |
| April               | 1,895.5      |         |                  |        |          |             |            |           |                                         |             |         |
| May                 | 1,897.2      | 3,264.6 | 26.8             | 249.6  | 94.7     | 344.4       | 3,609.0    | 3,412.2   | 7,021.2                                 |             | 51.4    |
| June                | 1,905.5      | 3,267.9 | 27.4             | 256.4  | 93.8     | 350.1       | 3,618.1    | 3,409.6   | 7,027.6                                 | 9.7         | 51.5    |
| July                | 1,912.1      | 3,260.7 | 25.0             | 251.8  | 91.3     | 343.2       | 3,603.9    | 3,430.2   | 7,034.1                                 | 9.5         | 51.2    |
| August              | 1,872.6      | 3,252.6 | 22.8             | 257.1  | 95.9     | 353.0       | 3,605.6    | 3,435.2   | 7,040.8                                 | 9.8         | 51.2    |
| September           | 1,907.8      | 3,331.3 | 24.5             | 268.4  | 105.4    | 373.8       | 3,705.1    | 3,342.4   | 7,047.5                                 |             | 52.6    |
| осранных            | 1,507.0      | 5,551.5 | 24.5             | 200.4  | 103.1    | 373.0       | 5,,,,,,,,, | 5,5 15. 1 | ,,,,,,,,,,,,,,,,,,,,,,,,,,,,,,,,,,,,,,, |             | 55.0    |
| Standard error of — |              |         |                  |        |          |             |            |           |                                         |             |         |
| September 1993      |              |         |                  |        |          |             |            |           |                                         |             |         |
| estimates           | 15.0         | 18.3    | 2.4              | 7.0    | 4.7      | 8.0         | 19.0       | 18.3      |                                         | 0.2         | 0.3     |
| Aug 93 to Sep 93    |              |         |                  |        |          |             |            |           |                                         |             |         |
| movements           | 11.2         | 13.8    | 2.2              | 5.4    | 3.8      | 6.1         | 14.4       | 14.0      |                                         | 0.2         | 0.2     |
| HIOVEINEIRS         |              |         | 2.2              |        |          | 0.1         |            | 14.0      |                                         |             |         |
| 1000                |              |         |                  | P      | RSONS    |             |            |           |                                         |             |         |
| 1992 —              |              |         | <b>60.0</b>      | 700.4  | 100.0    | 006.0       | 0.777      | 60070     | 12 706 0                                | 107         | (2.2    |
| July                | 5,905.4      | 7,741.6 | 63.0             | 793.4  | 133.0    | 926.3       | 8,667.9    | 5,037.9   | 13,705.8                                |             | 63.2    |
| August              | 5,806.0      | 7,679.3 | 63.0             | 765.1  | 141.3    | 906.4       | 8,585.7    | 5,136.5   | 13,722.2                                |             | 62.6    |
| September           | 5,881.6      | 7,760.6 | 59.0             | 765.6  | 160.6    | 926.1       | 8,686.8    | 5,051.9   | 13,738.6                                | 10.7        | 63.2    |
| October             | 5,875.7      | 7,724.9 | 55.7             | 747.3  | 155.2    | 902.5       | 8,627.4    | 5,126.3   | 13,753.6                                | 10.5        | 62.7    |
| November            | 5,838.8      | 7,656.6 | 62.7             | 759.2  | 136.1    | 895.3       | 8,552.0    | 5,216.6   | 13,768.6                                | 10.5        | 62.1    |
| December            | 5,964.9      | 7,750.1 | 88.8             | 827.5  | 161.1    | 988.7       | 8,738.7    | 5,044.8   | 13,783.6                                |             | 63.4    |
|                     | 3,304.5      | 7,750.1 | 00.0             | 027.5  |          | ,,,,,,      | 0,750.7    | 5,011.0   | 15,705.0                                |             | 05.1    |
| 1993 —              |              | a coa o | 06:              | 000 7  | 1050     | 1.017.4     | 0 (15 4    | £ 102 0   | 12 700 0                                | 110         | (0.4    |
| January             | 5,911.3      | 7,597.8 | 96.1             | 882.7  | 135.0    | 1,017.6     | 8,615.4    | 5,183.9   | 13,799.3                                |             | 62.4    |
| February            | 5,890.4      | 7,606.1 | 87.8             | 886.0  | 166.7    | 1,052.8     | 8,658.9    | 5,156.1   | 13,814.9                                |             | 62.7    |
| March               | 5,922.1      | 7,730.1 | 66.8             | 814.8  | 174.4    | 989.2       | 8,719.3    | 5,111.3   | 13,830.6                                | 11.3        | 63.0    |
| April               | 5,878.0      | 7,662.2 | 58.4             | 780.0  | 150.7    | 930.8       | 8,592.9    | 5,249.9   | 13,842.8                                | 10.8        | 62.1    |
| May                 | 5,902.5      | 7,715.7 | 56.5             | 785.7  | 147.2    | 932.9       | 8,648.5    | 5,206.5   | 13,855.0                                |             | 62.4    |
| _ *                 |              |         |                  | 783.7  |          | 922.7       | •          | 5,202.8   | 13,867.2                                |             | 62.5    |
| June                | 5,928.2      | 7,741.7 | 53.2             |        | 139.5    |             | 8,664.4    |           |                                         |             |         |
| July                | 5,941.0      | 7,745.2 | 51.4             | 767.3  | 133.2    | 900.5       | 8,645.7    | 5,233.7   | 13,879.4                                |             |         |
| August              | 5,853.5      | 7,684.9 | 53.2             | 782.1  | 142.0    | 924.1       | 8,609.1    | 5,283.0   | 13,892.0                                |             |         |
| September           | 5,941.3      | 7,843.9 | 54.1             | 783.6  | 156.0    | 939.6       | 8,783.5    | 5,121.2   | 13,904.7                                | 10.7        | 63.2    |
| Crandond areas of   |              |         |                  |        |          |             |            |           |                                         |             |         |
| Standard error of   |              |         |                  |        |          |             |            |           |                                         |             |         |
| September 1993      |              |         |                  |        |          |             | 20.0       |           |                                         |             |         |
| estimates           | 22.3         | 24.5    | 3.5              | 10.7   | 5.6      | 11.5        | 25.4       | 21.2      | • •                                     | 0.1         | 0.2     |
| Aug 93 to Sep 93    |              |         |                  |        |          |             |            |           |                                         |             |         |
| movements           | 17.2         | 19.1    | 3.0              | 8.0    | 4.4      | 8.6         | 19.9       | 16.4      |                                         | 0.1         | 0.1     |