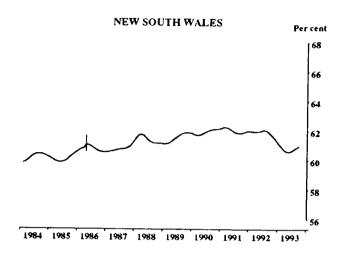

#### PARTICIPATION RATE: TREND SERIES

I Indicates break in series. Estimates for the period prior to April 1986 are based on the old definition. See paragraphs 14 and 15 of the Explanatory Notes.